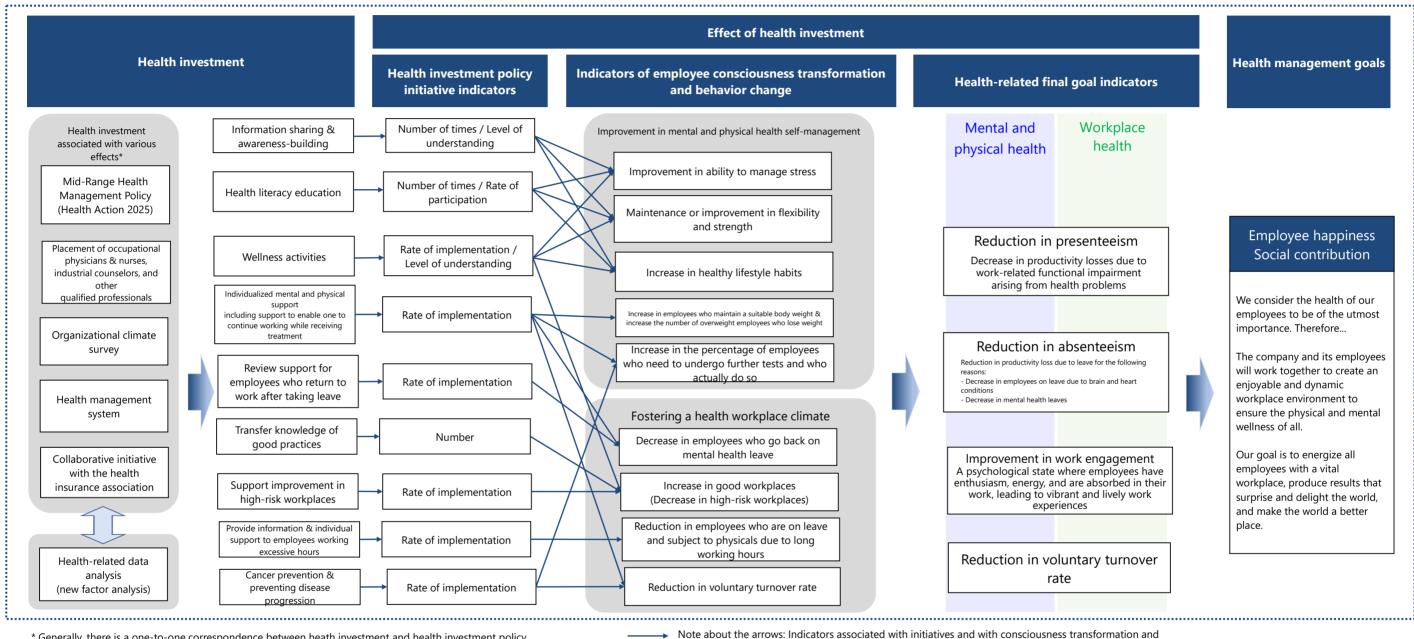

## Epson Group Health and Productivity Management Strategy Map

\* Generally, there is a one-to-one correspondence between heath investment and health investment policy initiative indicators. However, there are cases where health investment corresponds to multiple health investment initiative indicators. In such cases, this type of health investment is referred to as "health investment associated with various effects."

 Note about the arrows: Indicators associated with initiatives and with consciousness transformation ar behavior change are interconnected in various ways. However, the map primarily highlights the main relationships. August 8, 2023 Seiko Epson Corporation